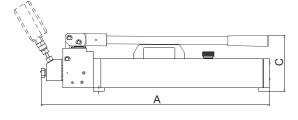

## 28P Series Hand Pump Selection Chart

| Type                          | 28P80       | 28P160      |
|-------------------------------|-------------|-------------|
| Work Preasure Mpa<br>(Low/HI) | 2.0/280     | 2.0/280     |
| One Stroke Oil ml<br>(Low/HI) | 32/0.9      | 32/0.9      |
| Full Tank Oil L               | 2.26        | 3.58        |
| Available Oil L               | 1.98        | 3.24        |
| Size (A-B-C)                  | 636/120/170 | 636/140/190 |
| Oil interface                 | 1/4"BSP     | 1/4"BSP     |
| Gauge inferface               | 1/2"BSP     | 1/2"BSP     |
| Weight                        | 8.5         | 10.5        |