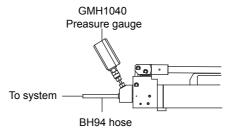

| 32/0.9      |
| Full Tank Oil L               | 2.26        | 3.58        |
| Available Oil L               | 1.98        | 3.24        |
| Size (A-B-C)                  | 636/120/170 | 636/140/190 |
| Oil interface                 | 1/4"BSP     | 1/4"BSP     |
| Gauge inferface               | 1/2"BSP     | 1/2"BSP     |
| Weight                        | 8.5         | 10.5        |











28P-series high hydraulic hand pumps are designed for high hydraulic equipment. Its pressure anew to 2800bar, and customers can order every size of oil tank for different equipment. WREN serves a wide range accessory for this series. These products which are designed for serving true resolutions, entitled with TUV seal result of an effort with appropriate directives.

## Ahead Pump Configure