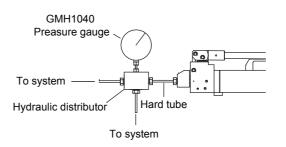

| 32/0.9      |
| Full Tank Oil L               | 2.26        | 3.58        |
| Available Oil L               | 1.98        | 3.24        |
| Size (A-B-C)                  | 636/120/170 | 636/140/190 |
| Oil interface                 | 1/4"BSP     | 1/4"BSP     |
| Gauge inferface               | 1/2"BSP     | 1/2"BSP     |
| Weight                        | 8.5         | 10.5        |











28P-series high hydraulic hand pumps are designed for high hydraulic equipment. Its pressure anew to 2800bar, and customers can order every size of oil tank for different equipment. WREN serves a wide range accessory for this series. These products which are designed for serving true resolutions, entitled with TUV seal result of an effort with appropriate directives.

## Ahead Pump Configure