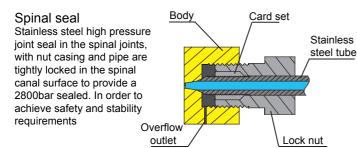

## 28P Series Hand Pump Selection Chart

| Type                          | 28P80       | 28P160      |
|-------------------------------|-------------|-------------|
| Work Preasure Mpa<br>(Low/HI) | 2.0/280     | 2.0/280     |
| One Stroke Oil ml<br>(Low/HI) | 32/0.9      | 32/0.9      |
| Full Tank Oil L               | 2.26        | 3.58        |
| Available Oil L               | 1.98        | 3.24        |
| Size (A-B-C)                  | 636/120/170 | 636/140/190 |
| Oil interface                 | 1/4"BSP     | 1/4"BSP     |
| Gauge inferface               | 1/2"BSP     | 1/2"BSP     |
| Weight                        | 8.5         | 10.5        |











28P-series high hydraulic hand pumps are designed for high hydraulic equipment. Its pressure anew to 2800bar, and customers can order every size of oil tank for different equipment. WREN serves a wide range accessory for this series. These products which are designed for serving true resolutions, entitled with TUV seal result of an effort with appropriate directives.

## Ahead Pump Configure