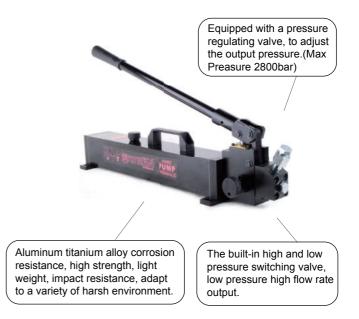

28P-series high hydraulic hand pumps are designed for high hydraulic equipment. Its pressure anew to 2800bar, and customers can order every size of oil tank for different equipment. WREN serves a wide range accessory for this series. These products which are designed for serving true resolutions, entitled with TUV seal result of an effort with appropriate directives.