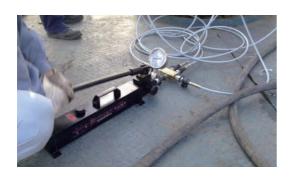

28P-series high hydraulic hand pumps are designed for high hydraulic equipment. Its pressure anew to 2800bar, and customers can order every size of oil tank for different equipment. WREN serves a wide range accessory for this series. These products which are designed for serving true resolutions, entitled with TUV seal result of an effort with appropriate directives.