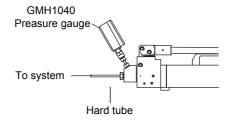

| 32/0.9      |
| Full Tank Oil L               | 2.26        | 3.58        |
| Available Oil L               | 1.98        | 3.24        |
| Size (A-B-C)                  | 636/120/170 | 636/140/190 |
| Oil interface                 | 1/4"BSP     | 1/4"BSP     |
| Gauge inferface               | 1/2"BSP     | 1/2"BSP     |
| Weight                        | 8.5         | 10.5        |











28P-series high hydraulic hand pumps are designed for high hydraulic equipment. Its pressure anew to 2800bar, and customers can order every size of oil tank for different equipment. WREN serves a wide range accessory for this series. These products which are designed for serving true resolutions, entitled with TUV seal result of an effort with appropriate directives.

## Ahead Pump Configure