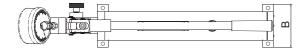

## 28P Series Hand Pump Selection Chart

| Type                          | 28P80       | 28P160      |
|-------------------------------|-------------|-------------|
| Work Preasure Mpa<br>(Low/HI) | 2.0/280     | 2.0/280     |
| One Stroke Oil ml<br>(Low/HI) | 32/0.9      | 32/0.9      |
| Full Tank Oil L               | 2.26        | 3.58        |
| Available Oil L               | 1.98        | 3.24        |
| Size (A-B-C)                  | 636/120/170 | 636/140/190 |
| Oil interface                 | 1/4"BSP     | 1/4"BSP     |
| Gauge inferface               | 1/2"BSP     | 1/2"BSP     |
| Weight                        | 8.5         | 10.5        |