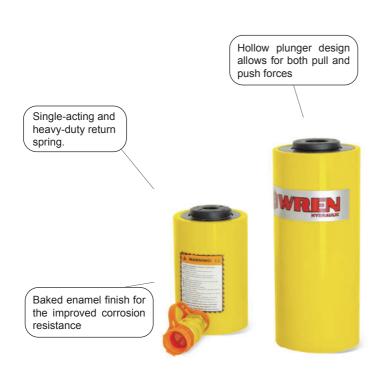

Capacity:12~100Ton Stroke:8~155mm

## **RCH Series Selection Chart**

| Capacity<br>(Ton) | Stroke<br>(mm) | Model   | Min Height<br>(mm) | Outside<br>Diameter<br>(mm) | Effective<br>Area<br>(cm²) | Oil<br>Capacity<br>(cm³) | Plunger<br>Diameter<br>(mm) | Hollow<br>Diameter<br>(mm) | Weight<br>(Kg) |
|-------------------|----------------|---------|--------------------|-----------------------------|----------------------------|--------------------------|-----------------------------|----------------------------|----------------|
| 12                | 8              | RCH120  | 55                 | 69                          | 17.9                       | 14                       | 35                          | 19                         | 1.5            |
| 12                | 42             | RCH121  | 120                | 69                          | 17.9                       | 75                       | 35                          | 19                         | 2.8            |
| 12                | 76             | RCH123  | 184                | 69                          | 17.9                       | 136                      | 35                          | 19                         | 4.4            |
| 20                | 50             | RCH202  | 162                | 99                          | 30.5                       | 152                      | 55                          | 26.9                       | 7.7            |
| 20                | 155            | RCH206  | 306                | 99                          | 30 5                       | 473                      | 55                          | 28                         | 14 1           |
| 30                | 64             | RCH302  | 179                | 115                         | 47.7                       | 305                      | 63                          | 34                         | 10.9           |
| 30                | 155            | RCH306  | 331                | 115                         | 47.7                       | 739                      | 63.5                        | 34                         | 21.8           |
| 60                | 77             | RCH603  | 248                | 160                         | 84.2                       | 648                      | 92                          | 53                         | 28.1           |
| 60                | 152            | RCH606  | 325                | 160                         | 84.2                       | 1280                     | 92                          | 53                         | 35.4           |
| 100               | 76             | RCH1003 | 254                | 212                         | 135.3                      | 1028                     | 127.0                       | 78                         | 63.0           |