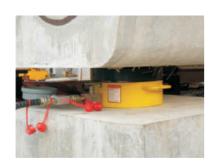

Capacity:60~520Ton Stroke:45~50mm Maximum Operating Pressure: 700bar

## **CLPSeries Selection Chart**

| Capacity<br>(Ton) | Stroke<br>(mm) | Model   | Min Height (mm) | Outside<br>Diameter<br>(mm) | Effective<br>Area<br>(cm²) | Oil<br>Capacity<br>(cm³) | Saddle<br>Diameter<br>(mm) | Weight<br>(Kg) |
|-------------------|----------------|---------|-----------------|-----------------------------|----------------------------|--------------------------|----------------------------|----------------|
| 60                | 50             | CLP602  | 125             | 140                         | 86.6                       | 432                      | 96                         | 15             |
| 100               | 50             | CLP1002 | 137             | 175                         | 143.1                      | 716                      | 126                        | 26             |
| 160               | 45             | CLP1602 | 148             | 220                         | 227                        | 1022                     | 160                        | 44             |
| 200               | 45             | CLP2002 | 155             | 245                         | 283.5                      | 1276                     | 180                        | 57             |
| 260               | 45             | CLP2502 | 159             | 275                         | 366.4                      | 1649                     | 200                        | 74             |
| 400               | 45             | CLP4002 | 178             | 350                         | 559.9                      | 2519                     | 250                        | 134            |
| 520               | 45             | CLP5002 | 192             | 400                         | 730.6                      | 3287                     | 290                        | 189            |