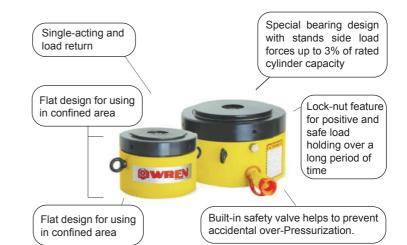

Capacity:60~520Ton Stroke:45~50mm Maximum Operating Pressure: 700bar

## **CLPSeries Selection Chart**

| Capacity<br>(Ton) | Stroke<br>(mm) | Model   | Min Height (mm) | Outside<br>Diameter<br>(mm) | Effective<br>Area<br>(cm²) | Oil<br>Capacity<br>(cm³) | Saddle<br>Diameter<br>(mm) | Weight<br>(Kg) |
|-------------------|----------------|---------|-----------------|-----------------------------|----------------------------|--------------------------|----------------------------|----------------|
| 60                | 50             | CLP602  | 125             | 140                         | 86.6                       | 432                      | 96                         | 15             |
| 100               | 50             | CLP1002 | 137             | 175                         | 143.1                      | 716                      | 126                        | 26             |
| 160               | 45             | CLP1602 | 148             | 220                         | 227                        | 1022                     | 160                        | 44             |
| 200               | 45             | CLP2002 | 155             | 245                         | 283.5                      | 1276                     | 180                        | 57             |
| 260               | 45             | CLP2502 | 159             | 275                         | 366.4                      | 1649                     | 200                        | 74             |
| 400               | 45             | CLP4002 | 178             | 350                         | 559.9                      | 2519                     | 250                        | 134            |
| 520               | 45             | CLP5002 | 192             | 400                         | 730.6                      | 3287                     | 290                        | 189            |