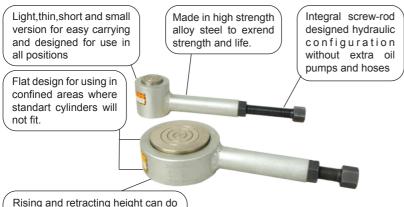

## SMC series Mechanical Cylinder

Rising and retracting height can do spinner control precisely and its accuracy is up to 0.01mm.

Capacity:5~50Ton Stroke:5~25mm Maximum Operating Pressure: 700bar

## **SMC Series Selection Chart**

| Capacity<br>(Ton) | Stroke<br>(mm) | Model   | Effective Area (mm) | Coll.Height (mm) | Ext.Hight (mm) | Outside<br>Diameter<br>(mm) | Max Length (mm) | Min Length (mm) | Weight<br>(Kg) |  |  |  |
|-------------------|----------------|---------|---------------------|------------------|----------------|-----------------------------|-----------------|-----------------|----------------|--|--|--|
| 5                 | 25             | SMC0525 | 8.02                | 52               | 77             | 52                          | 279             | 199             | 1.5            |  |  |  |
| 10                | 25             | SMC1025 | 13.85               | 54               | 79             | 62                          | 351             | 240             | 2.2            |  |  |  |
| 20                | 5              | SMC2005 | 28.27               | 35               | 40             | 84                          | 295             | 224             | 1.9            |  |  |  |
| 30                | 5              | SMC3005 | 38.49               | 36               | 41             | 95                          | 323             | 243             | 2.3            |  |  |  |
| 50                | 5              | SMC5005 | 66.48               | 40               | 45             | 120                         | 410             | 299             | 3.7            |  |  |  |