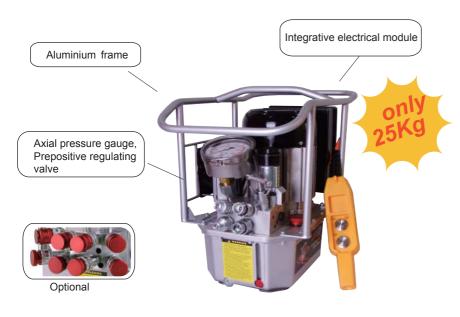

### Electric Pump LP3 series

WREN can make the special length of remote control wire according customers' requirement (WREN standard: 6 meters).

#### Parameter

| Model              | LP3-2           | LP3-4           |
|--------------------|-----------------|-----------------|
| Operating wrench   | 2               | 4               |
| Tank capacity      | 5.5L            | 5.5L            |
| Flow(low-mid-High) | 7-1.6-0.8 L/min | 7-1.6-0.8 L/min |
| Output preasure    | 70~700bar       | 70~700bar       |
| Source of power    | 220V/50HZ       | 220V/50HZ       |
| Power              | 1.1KW           | 1.1KW           |
| Weight             | 25Kg            | 27Kg            |
| Volume             | 305x445x426mm   | 305x465x426mm   |

- -Compact automatic three stage design.
- -Applicable on one or two wrenches simultaneously.
- -Aluminum oil tank with gauge.
- -Have Φ100 high pressure gauge.
- -Infinitely variable pressure adjustment between 70  $\sim$  700 bar.
- -With the high efficiency radiator the pump can work 24 hours continuously.
- -Can change the motor to fit the different voltage.
- -Optional components(FP4), can operate four wrenches at the same time