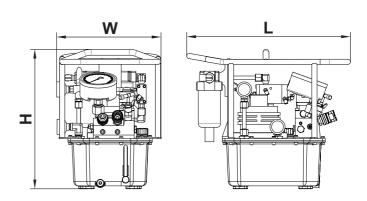

#### Parameter

| Model              | LP3-2           | LP3-4           |
|--------------------|-----------------|-----------------|
| Operating wrench   | 2               | 4               |
| Tank capacity      | 5.5L            | 5.5L            |
| Flow(low-mid-High) | 7-1.6-0.8 L/min | 7-1.6-0.8 L/min |
| Output preasure    | 70~700bar       | 70~700bar       |
| Source of power    | 220V/50HZ       | 220V/50HZ       |
| Power              | 1.1KW           | 1.1KW           |
| Weight             | 25Kg            | 27Kg            |
| Volume             | 305x445x426mm   | 305x465x426mm   |