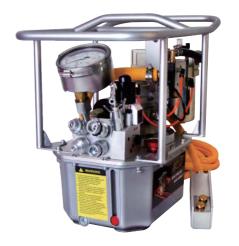

### Electric Pump LP3 series

WREN can make the special length of remote control wire according customers' requirement (WREN standard: 6 meters).

#### Parameter

| Model              | LP3-2           | LP3-4           |
|--------------------|-----------------|-----------------|
| Operating wrench   | 2               | 4               |
| Tank capacity      | 5.5L            | 5.5L            |
| Flow(low-mid-High) | 7-1.6-0.8 L/min | 7-1.6-0.8 L/min |
| Output preasure    | 70~700bar       | 70~700bar       |
| Source of power    | 220V/50HZ       | 220V/50HZ       |
| Power              | 1.1KW           | 1.1KW           |
| Weight             | 25Kg            | 27Kg            |
| Volume             | 305x445x426mm   | 305x465x426mm   |

- -Compact automatic three stage design.
- -Applicable on one or two wrenches simultaneously.
- -Aluminum oil tank with gauge.
- -Have Φ100 high pressure gauge.
- -Infinitely variable pressure adjustment between 70  $\sim$  700 bar.
- -With the high efficiency radiator the pump can work 24 hours continuously.
- -Can change the motor to fit the different voltage.
- -Optional components(FP4), can operate four wrenches at the same time